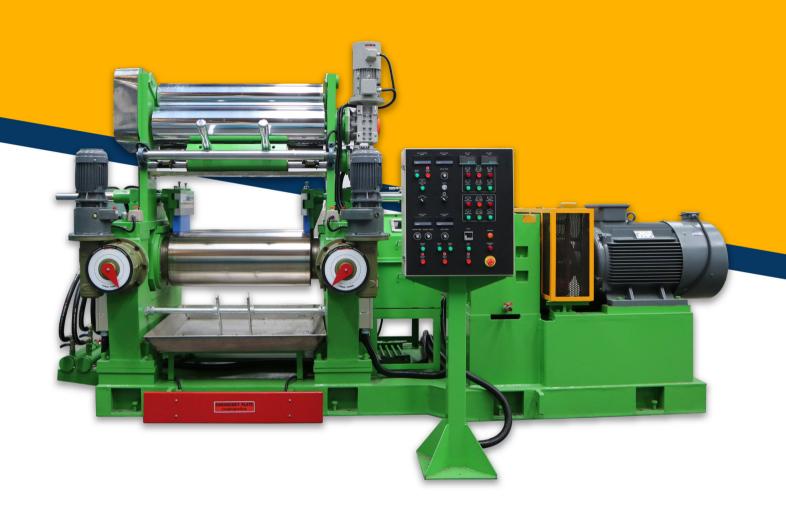

# **MACHINE SPECIFICATION**

ELECTRICAL GAP ADJUSTOR

**BAFFLE PLATES** 

**AUTO BLENDER** 

**CROSS BLENDER** 

Overview The 2-Roll Mixing Mill is an open system mixer consisting of 2 rollers arranged horizontally in parallel.

Rolling at different speeds. The mixing process begins with the rubber being put in between the rollers, in which the operators must cut the rubber sheet and fold it back and forth while adding chemicals to the rubber. The rubber sheet will be ready for further process.