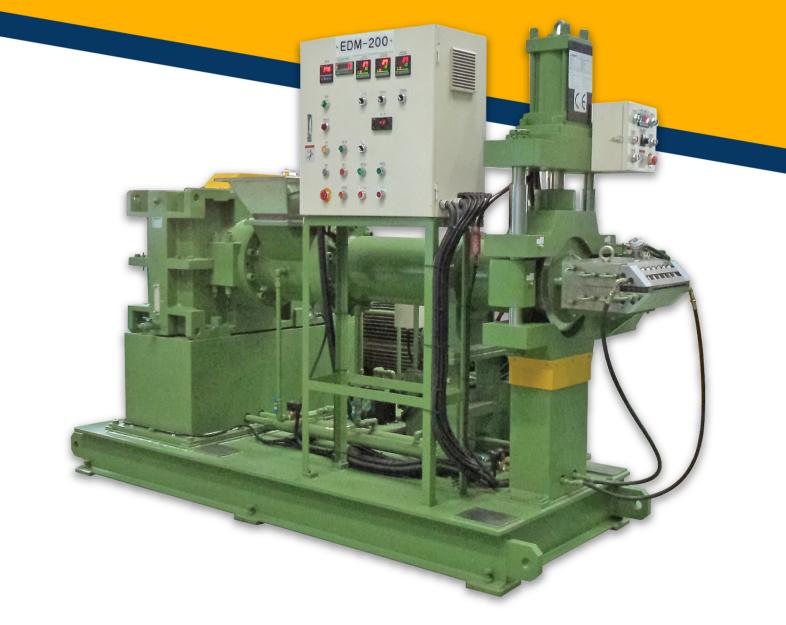

## HOT FEED EXTRUDER

**Overview** It is a machine consisting of a spiral worm which rotates in the barrel. As for the worm and barrel threads, the temperature can be set as needed. The rotation of the worm screw will cause the compound to continuously enter the barrel and create pressure for the compound to flow through the die in the front to form a shape.