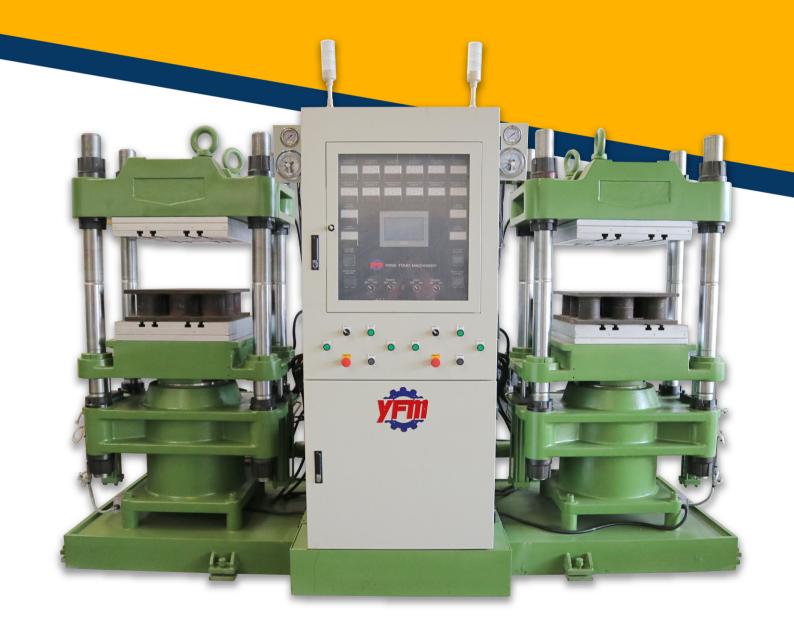

## *TWIN HEAD COMPRESS MACHINE*

**Overview** Compressor is a product forming machine which uses 2 or more plates of mold, which are pressed by hydraulic system. When the pressure is being transferred to the mold, compound rubber will be forced to fill up the empty space of the mold, and the heat from the mold will cause the rubber to become stable.