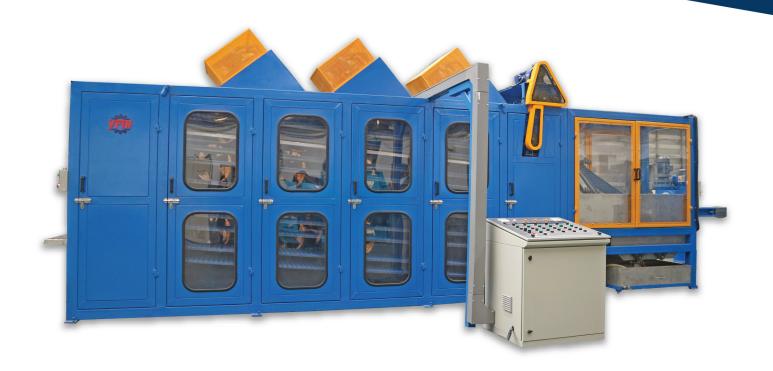

## HORIZONTAL TYPE BATCH OFF

## **MACHINE SPECIFICATION**

**Overview** The most common type of batch off machine is the Horizontal type. It is a rubber dryer machine that is commonly being used by most of our clients. The horizontal batch off is consisted of 5 - 7 layers of belt laying horizontally so that the rubber sheet can lay on the belt. It comes with a ventilation system by fans along the conveyors.