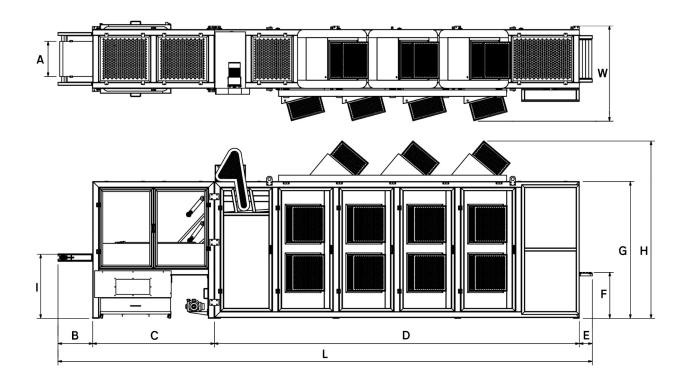

| Model     | Layer       | Conveyor's<br>Motor<br>(HP) | Sheet<br>Width<br>(mm) | Total Sheet<br>Length<br>(m) | Speed<br>(m/min) | A                 | I.                   | B                 | C                    | Dir<br>D             | nension (n<br>E   | ım)<br>F          | G                    | W                    | L                    | н                    |
|-----------|-------------|-----------------------------|------------------------|------------------------------|------------------|-------------------|----------------------|-------------------|----------------------|----------------------|-------------------|-------------------|----------------------|----------------------|----------------------|----------------------|
| YF-B0-575 | 3<br>5<br>7 | 1x3<br>1x5<br>1x7           | 500                    | 16<br>28<br>38               | 20               | 575<br>575<br>575 | 1050<br>1050<br>1050 | 570<br>570<br>570 | 1700<br>2000<br>2000 | 6000<br>6000<br>6000 | 215<br>215<br>215 | 760<br>760<br>760 | 1760<br>2250<br>3050 | 1620<br>1620<br>1620 | 8485<br>8785<br>8785 | 2430<br>2920<br>3720 |
| YF-B0-775 | 3<br>5<br>7 | 1x3<br>1x5<br>1x7           | 700                    | 16<br>28<br>38               | 20               | 775<br>775<br>775 | 1050<br>1050<br>1050 | 570<br>570<br>570 | 1700<br>2000<br>2000 | 6000<br>6000<br>6000 | 215<br>215<br>215 | 760<br>760<br>760 | 1760<br>2250<br>3050 | 1820<br>1820<br>1820 | 8485<br>8785<br>8785 | 2430<br>2920<br>3720 |
| YF-B0-975 | 3<br>5<br>7 | 1x3<br>1x5<br>1x7           | 900                    | 16<br>28<br>38               | 20               | 975<br>975<br>975 | 1050<br>1050<br>1050 | 570<br>570<br>570 | 1700<br>2000<br>2000 | 6000<br>6000<br>6000 | 215<br>215<br>215 | 760<br>760<br>760 | 1760<br>2250<br>3050 | 2020<br>2020<br>2020 | 8485<br>8785<br>8785 | 2430<br>2920<br>3720 |

\*\*The Above Specification is our Standard Specification.

\*\*\*For Special Specification/ Dimension, Please contact our personnels.

38/5 Moo 1 Leabkhlongmuenprarom Rd., Nadee, Aumpermuang Samutsakorn, Samutsakorn 74000.Thailand Tel : +66 34 854716 to 7, +66 34 466282 to 3 Fax : +66 34 854718, +66 34 466345 yfmsales@gmail.com www.yfm.co.th