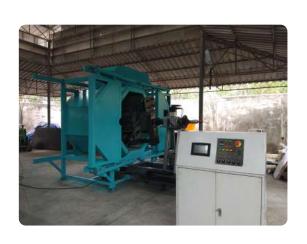

# **BSG-1200**

3,700 mm.

**TOP VIEW** 

2,800 mm.

FRONT VIEW

- Heating Type : LPG (Burner 93 kW)
- Max. Oven Temp : 300  $^{\circ}$ C with PID control
- Temperature tracking and Temp. logger
- PLC with integrated 7" color touch screen HMI

## **BSG-1200**

#### Arm angle programmable

Arm & Plate rotation: 0 - 8 rpm

Swing Diameter 1200 mm.