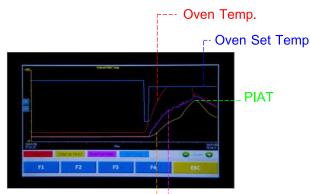

Molding Program by PIAT setting

Tel: +66 2726 7191-5

### Temp. sensor build-in

- 1. Oven Air Temperature at Oven wall
- 2. Internal Mold Temperature
- 3. Infrared External Mold Surface Temperature

L---External mold surface temp.