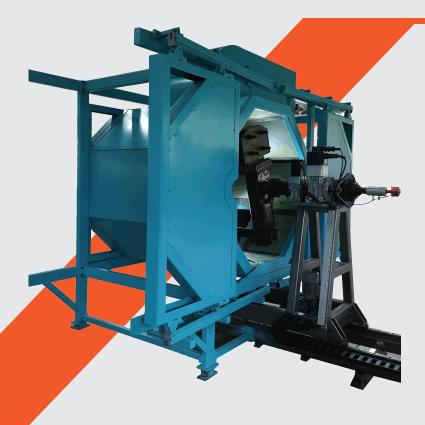

## **BSG-1200**

#### Arm angle programmable

Arm & Plate rotation: 0 - 8 rpm

Swing Diameter 1200 mm.

### Temp. sensor build-in

- 1. Oven Air Temperature at Oven wall
- 2. Internal Mold Temperature
- 3. Infrared External Mold Surface Temperature

L---External mold surface temp.