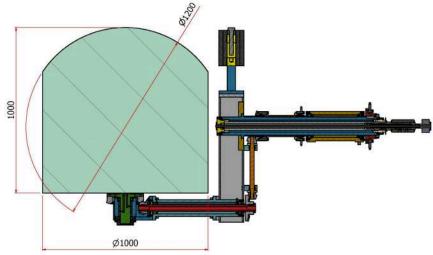

# **BSG-1200**

3,700 mm.

**TOP VIEW** 

2,800 mm.

FRONT VIEW

- Heating Type : LPG (Burner 93 kW)
- Max. Oven Temp : 300  $^{\circ}$ C with PID control
- Temperature tracking and Temp. logger
- PLC with integrated 7" color touch screen HMI

#### Arm angle programmable

Arm & Plate rotation: 0 - 8 rpm

Swing Diameter 1200 mm.