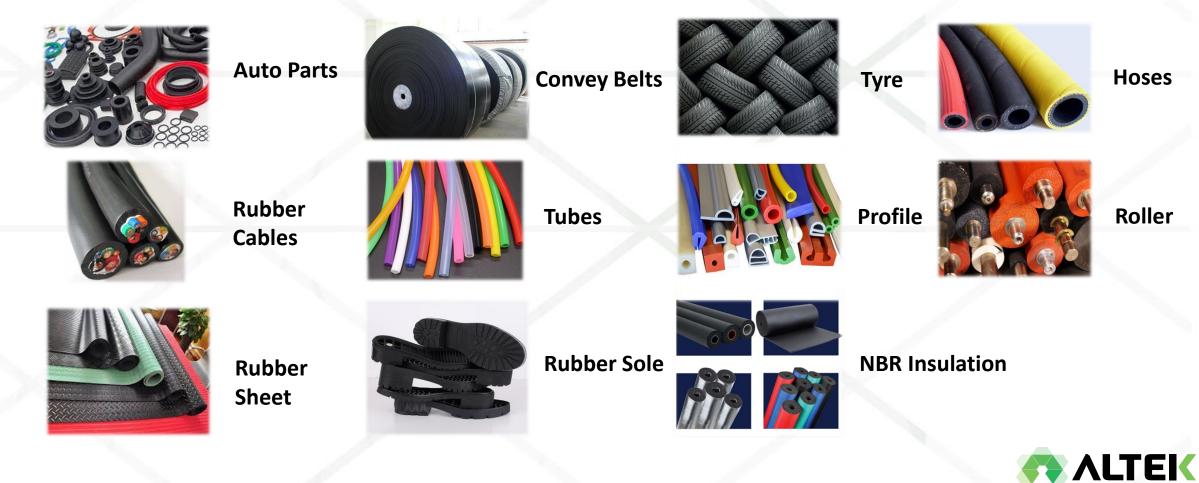

#### Rubber

Altek is a leading supplier of a wide range of raw materials for production of various kind of rubber products. Supported by our deep market understanding and using Altek's rich product portfolio on a global scale, we supply specialized products to various industries which include automotive, electrical, building and construction, agriculture, etc.

We supply high quality raw materials for a multitude of applications in the Rubber Industry to improve the efficiency, durability and appearance of our customers finished product. Manufacturers of Rubber application and tyre can select from our comprehensive portfolio to produce high performance products that meet the desired specification.

#### rubber

Altek has decades of experience and is one stop solution partner for Rubber application and have wide range of products for: