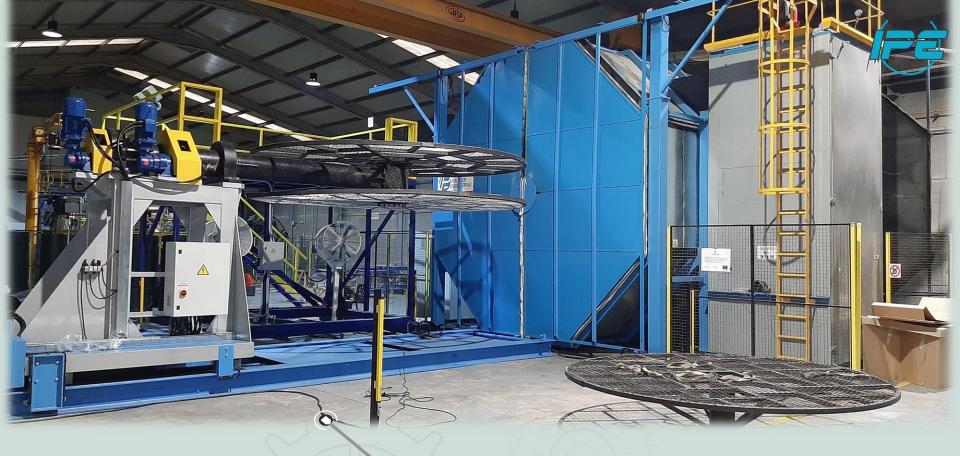

# Carriages: up to 4 for RTM, up to 2 for RTS

# Working positions: up to 6 for RTM, up to 2 for RTS

Arm models: Straight, L-shape, C-shape

Oven with high-efficiency digital burner

Air/water forced cooling

Cooling chamber

Safety fence & Photoelectric sensors

Burner platform access

Mobile or Fixed Work Platform

Mixers for powders

Dosing & Feeding systems

#DP4THEGROUP

PLEASURE IN THE JOB PUTS PERFECTION IN THE WORK #ARISTOTELE

**#DP4THEGROUP** 