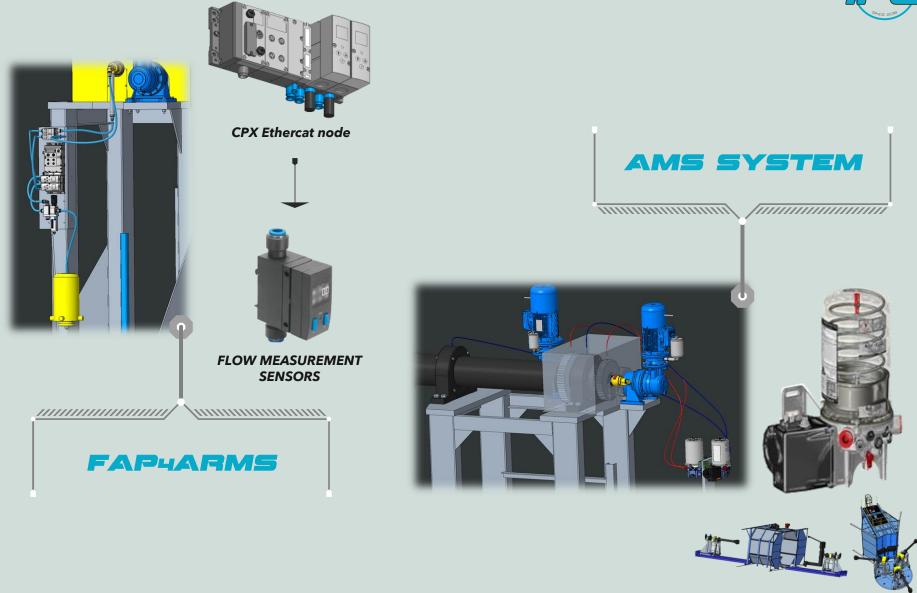

FAP4ARMS: Air flow remote control system.

**AMS SYSTEM:** Automatic preventive maintenance system.

**ARIES** machine control software: smart & user-friendly interface.