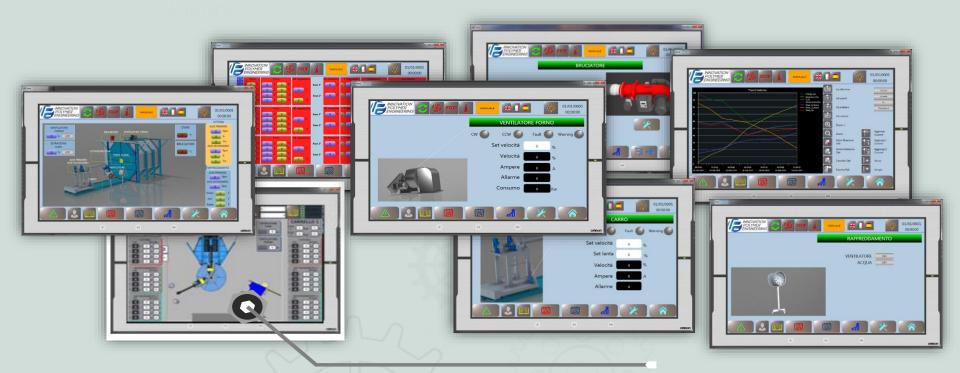

#### INTEGRATED WITH ARIES MACHINE CONTROL SOFTWARE

#DP4THEGRO

#### HIGHLY INTUITIVE AND USER-FRIENDLY SOFTWARE

PLEASURE IN THE JOB PUTS PERFECTION IN THE WORK #ARISTOTELE

#DP4THEGROUP

| ТҮРЕ          | ROCK & ROLL MACHINE    |  |  |
|---------------|------------------------|--|--|
| MODEL         | FST-54/300 RR          |  |  |
| TANK CAPACITY | 250001                 |  |  |
|               | RISK ASSESSMENT        |  |  |
|               | ENGINEERING            |  |  |
|               | SECURING               |  |  |
| PROJECT SCOPE | REVAMPING              |  |  |
|               | PROCESS RE-ENGINEERING |  |  |
|               | FINANCIAL ADVICE       |  |  |
|               | TECHNICAL TRAINING     |  |  |