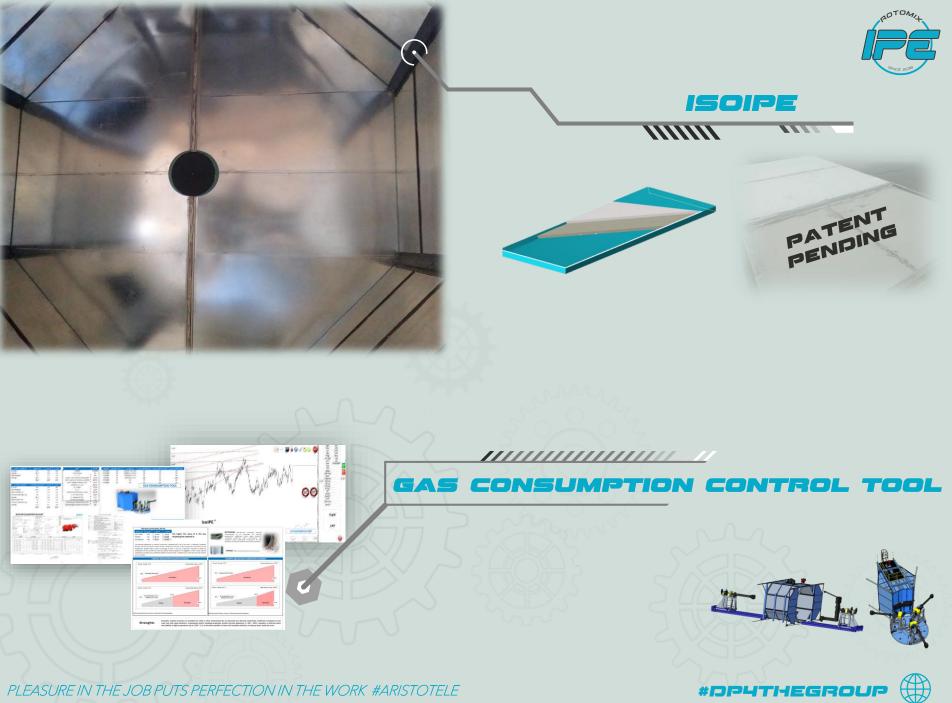

# OUR SHUTTLE MACHINE

RTS 4500

PLEASURE IN THE JOB PUTS PERFECTION IN THE WORK #ARISTOTELE

#DP4THEGROUP

**ISOIPE:** REVOLUTIONARY thermal insulation.

Low gas consumption: -25% vs main competitors.

High Loading Capacity ARMS + 10% vs main competitors.

FAP4ARMS: Air flow remote control system.

**AMS SYSTEM:** Automatic preventive maintenance system.

**ARIES** machine control software: smart & user-friendly interface.