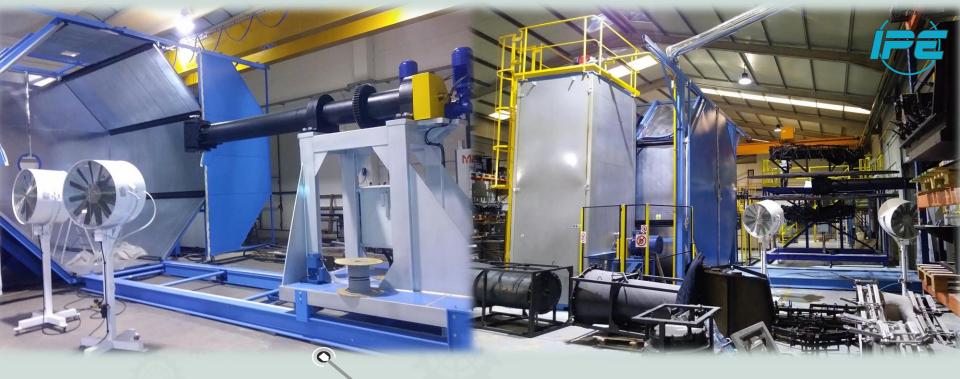

# Carriages: up to 4 for RTM, up to 2 for RTS

# Working positions: up to 6 for RTM, up to 2 for RTS

Arm models: Straight, L-shape, C-shape

Oven with high-efficiency digital burner

Air/water forced cooling

Cooling chamber

Safety fence & Photoelectric sensors

Burner platform access

Mobile or Fixed Work Platform

Mixers for powders

Dosing & Feeding systems

#DP4THEGROUP

PLEASURE IN THE JOB PUTS PERFECTION IN THE WORK #ARISTOTELE

**#DP4THEGROUP** 