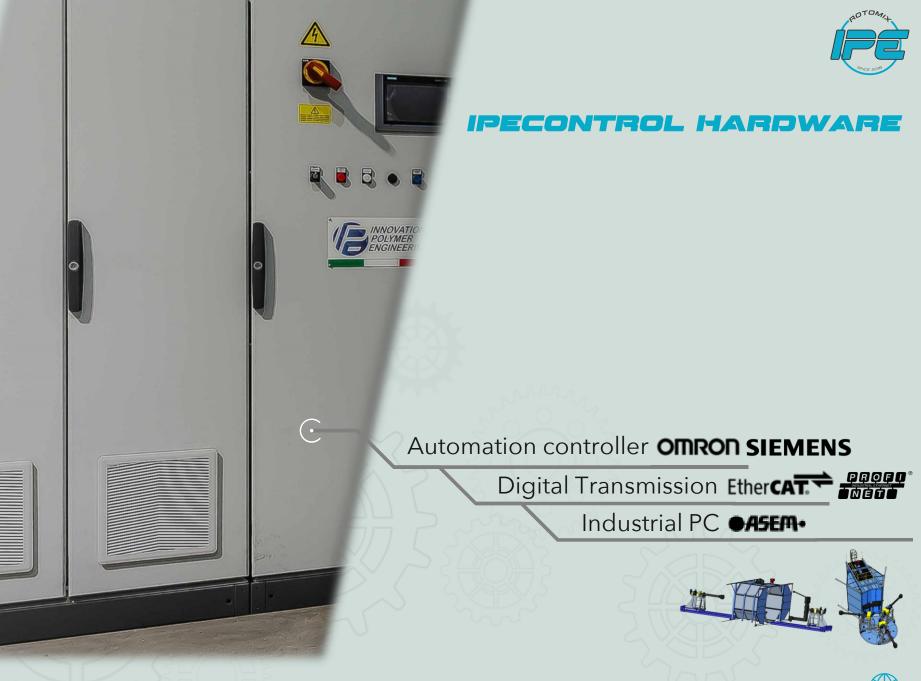

#### INTEGRATED WITH ARIES MACHINE CONTROL SOFTWARE

#DP4THEGRO

#### HIGHLY INTUITIVE AND USER-FRIENDLY SOFTWARE

PLEASURE IN THE JOB PUTS PERFECTION IN THE WORK #ARISTOTELE

#DP4THEGROUP

| ТҮРЕ          | ROCK & ROLL MACHINE    |  |  |
|---------------|------------------------|--|--|
| MODEL         | FST-54/300 RR          |  |  |
| TANK CAPACITY | 250001                 |  |  |
|               | RISK ASSESSMENT        |  |  |
|               | ENGINEERING            |  |  |
|               | SECURING               |  |  |
| PROJECT SCOPE | REVAMPING              |  |  |
|               | PROCESS RE-ENGINEERING |  |  |
|               | FINANCIAL ADVICE       |  |  |
|               | TECHNICAL TRAINING     |  |  |