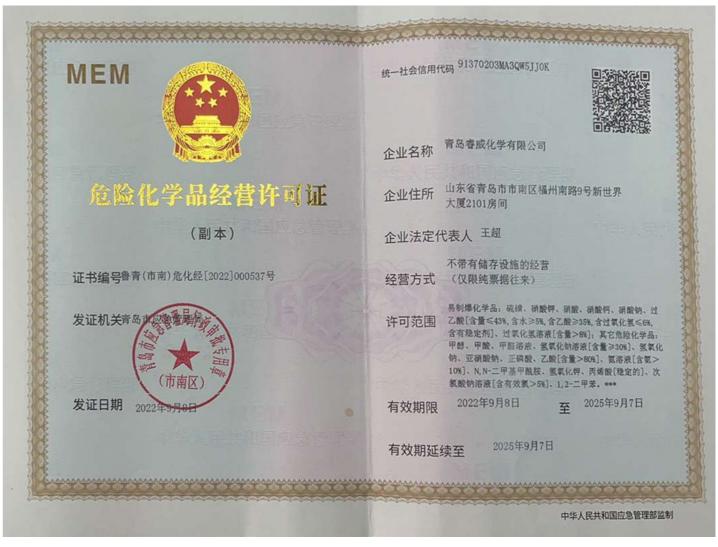

tablished storage tanks for glacial acetic acid, nitric acid and other dangerous liquids
- In 2019, to purchase 200 square meters of office space in 5A grade Tianxiang International office building, Tangdao Bay, Huangdao, West Coast New District, Qingdao, relying on the excellent foreign trading environment in Qingdao, company sets up a more professional international trade team
- In 2022, in order to meet the needs of the company's development, the international trade team moved to Fuzhou South Road, New World Building, Qingdao, and obtained the hazardous chemicals business license of Qingdao City.



# Hazardous chemicals trading license

Gaomi Fengxing Chemical Co., Ltd.

Gaomi Visen Trading Co., Ltd.





# Hazardous chemicals trading license

#### Qingdao Rayway Chemical Co., Ltd.





# Development

2013

In 2003, Gaomi Fengxing Chemical Co., Ltd was established, located in Mishui Street, Gaomi City, covering an area of 3 mu. The main business is emulsion filler. Food additives, latex additives,

Gaomi Viser

In 2003, Gaomi Fengxing Chemical Co., Ltd was established, located in Mishui Street, Gaomi City, covering an area of 3 mu. The main business is emulsion filler. Food additives, latex additives, etc.

ZDEC/ZDBC ZDMC/ZMBT

In 2020, in order to meet the company's growing business needs, we invested in a rubber accelerator factory in Hebei in early 2020, specializing in the production of rubber accelerators ZDEC/ZDBC/ ZDMC/ZMBT, with an annual output of 2000T.



Market Share (coated gloves additives)





2003

Gaomi

Fengxing

#### 2003

In 2003, Gaomi Fengxing Che