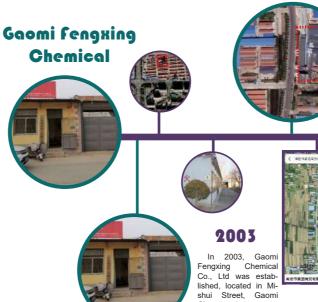

# Development

2013

In 2003, Gaomi Fengxing Chemical Co., Ltd was established, located in Mishui Street, Gaomi City, covering an area of 3 mu. The main business is emulsion filler. Food additives, latex additives,

Gaomi Viser

In 2003, Gaomi Fengxing Chemical Co., Ltd was established, located in Mishui Street, Gaomi City, covering an area of 3 mu. The main business is emulsion filler. Food additives, latex additives, etc.

#### 2003

In 2003, Gaomi Fengxing Chemical Co., Ltd was established, located in Mishui Street, Gaomi City, covering an area of 3 mu. The main business is emulsion filler. Food additives, latex additives, etc.

City, covering an area of 3 mu. The main business is emulsion filler. Food additives,

2013

In 2003, Gaomi Fengxing Chemical Co., Ltd was established, located in Mishui Street,

Gaomi City, covering an area of 3 mu. The main business is emulsion filler. Food addi-