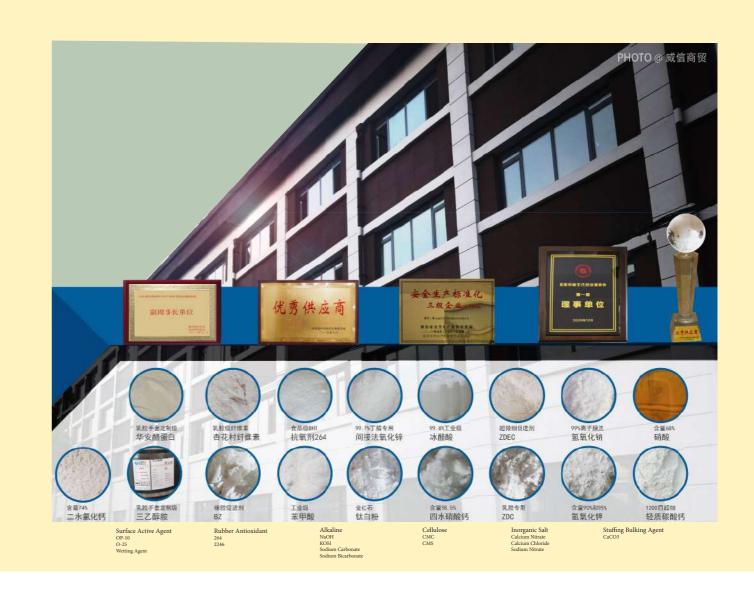

# Chemicals For Coated Gloves

Potassium Hydroxide

Rutile Titanium Dioxide

Sodium Carboxymethyl Cellulose

Sodium Polyacrylate

Calcium Nitrate

Glacial Acetic Acid

Calcium Chloride