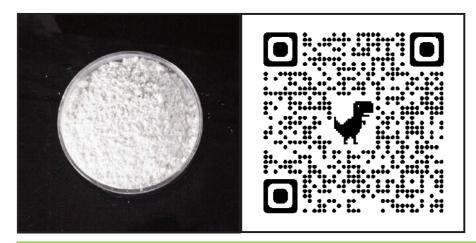

# Rubber Accelerators

ZDEC(EZ) TMTD ZDBC(BZ)

MBT(M) MBTS(DM) DPG(D)

CBS(CZ) NA-22(ETU) PZ(ZDMC)

# Rubber Accelerators

DPTT(TRA) ZEPC(PX) ZMBT(MZ)

TBzTD TiBTD TMTM(TS)

ZBEC DPTU TiBTM

# **Rubber Antioxidants**

BHT(264/T501) DBH MBZ

MB TMQ(RD) IPPD(4010NA)

6PPD(4020) (2246)

# Compounding Chemical

ZDEC 60% Antioxidant 50% Sulphur 60%

50% DPG Dispersion 50% ZMBT Dispersion ZDBC 50%

Titanium Dioxide 70% Zinc Oxide