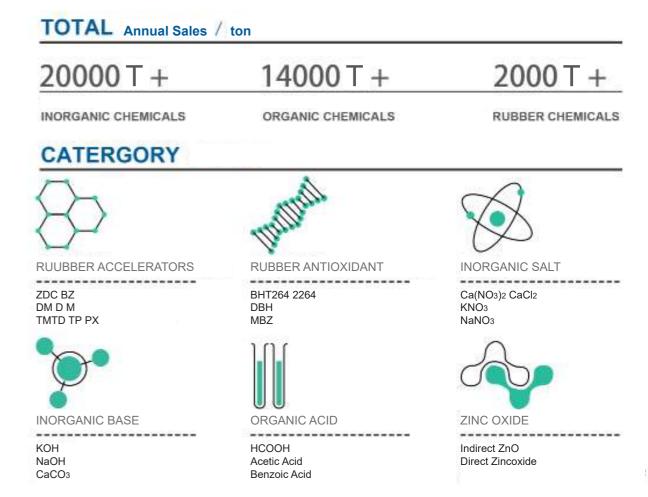

## Achievements

According to the operating data statistics, our company sold 800 tons of rubber additives in 2020, 600 tons of rubber antioxidant, 10,000 tons of calcium nitrate, 700 tons of zinc oxide, 10,000 tons of glacial acetic acid, 8,000 tons of sodium hydroxide, 6,000 tons of nitric acid and so on. The sales volume exceeds 180 million yuan. Other main products are casein, calcium chloride, potassium hydroxide, baking soda and other chemical products. In recent years, on the basis of solid share of rubber latex industry, our company is actively committed to enriching our industrial chain, improving product lines, and focusing on solving customers' pain point. Our goal is to achieve excellence and become the most professional and leading company in the industry.