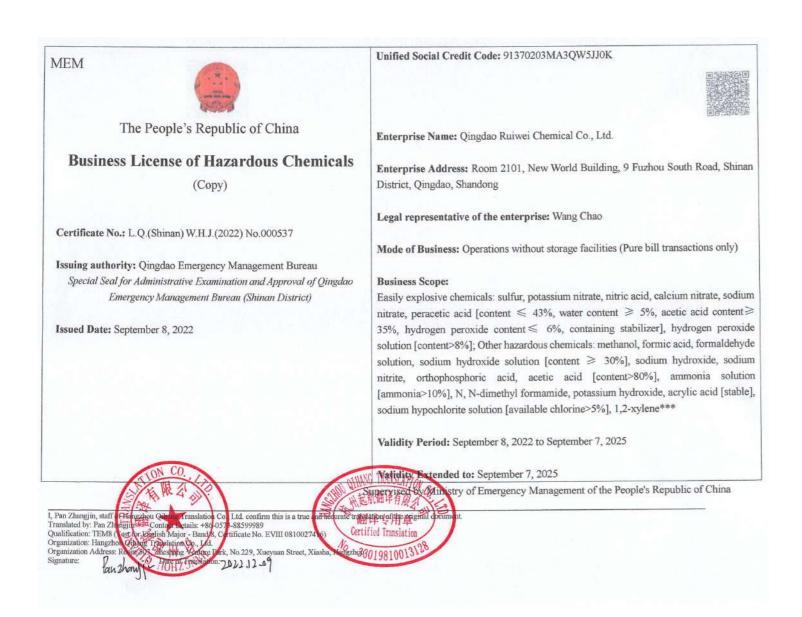

established storage tanks for glacial acetic acid, nitric acid and other dangerous liquids
- In 2019, to purchase 200 square meters of office space in 5A grade Tianxiang International office building, Tangdao Bay, Huangdao, West Coast New District, Qingdao, relying on the excellent foreign trading environment in Qingdao, company sets up a more professional international trade team
- In 2022, in order to meet the needs of the company's development, the international trade team moved to Fuzhou South Road, New World Building, Qingdao, and obtained the hazardous chemicals business license of Qingdao City.



# Hazardous chemicals trading license

Gaomi Fengxing Chemical Co., Ltd.

Gaomi Visen Trading Co., Ltd.





# Hazardous chemicals trading license

#### Qingdao Rayway Chemical Co., Ltd.





# Development

2013

In 2003, Gaomi Fengxing Chemical Co., Ltd was established, located in Mishui Street, Gaomi City, covering an area of 3 mu. The main business is emulsion filler. Food additives, latex additives,

Gaomi Viser

In 2003, Gaomi Fengxing Chemical Co., Ltd was established, located in Mishui Street, Gaomi City, covering an area of 3 mu. The main business is emulsion filler. Food additives, latex additives, etc.

ZDEC/ZDBC ZDMC/ZMBT

In 2020, in order to meet the company's growing business needs, we invested in a rubber accelerator factory in Hebei in early 2020, specializing in the production of rubber accelerators ZDEC/ZDBC/ ZDMC/ZMBT, with an annual output of 2000T.



Market Share (coated gloves additives)





2003

Gaomi

Fengxing

#### 2003

In 2003, Gaomi Fengxing C