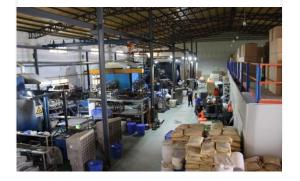

At present, the CNC machining center has 15 sets of equipment of various models and 4 sets of large-scale rotational molding equipment. It is a modern high-tech company integrating mold design and R & D, rotational molding production and processing, sales and technical services in Dongguan City, Guangdong Province.

The products are imported and exported in Europe, America, the mainland, the world and other dozens of countries. The company covers an area of 8000  $\text{m}^2$  and the mold manufacturing workshop covers an area of 4000  $\text{m}^2$ . The plant has perfect functional areas, convenient transportation and logistics, concentrated personnel and perfect equipment, which has superior geographical advantages. With leading production capacity, it has always been a leader in China's rotational molding industry.

## Company site

Focus on R & D and production o rotational molding molds

YUANYUHE located in Wanjiang District, Dongguan City. The production area is about 12000 m2, and the mold manufacturing workshop covers about 5000 m2. At present, there are more than 100 employees, the functional area of the plant is perfect, and the staff dormitory building and canteen are equipped, integrating work and life. It also won the award of "employee satisfaction Enterprise" issued by the government. Convenient transportation and logistics, concentrated personnel, perfect equipment and superior geographical advantages.