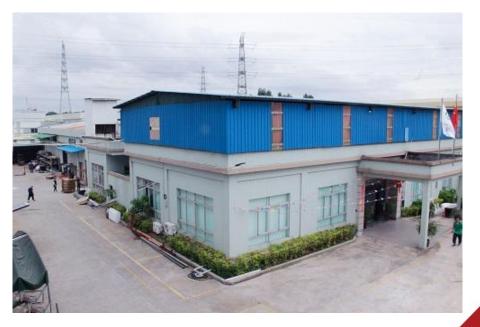

## Company site

Focus on R & D and production o rotational molding molds

YUANYUHE located in Wanjiang District, Dongguan City. The production area is about 12000 m2, and the mold manufacturing workshop covers about 5000 m2. At present, there are more than 100 employees, the functional area of the plant is perfect, and the staff dormitory building and canteen are equipped, integrating work and life. It also won the award of "employee satisfaction Enterprise" issued by the government. Convenient transportation and logistics, concentrated personnel, perfect equipment and superior geographical advantages.