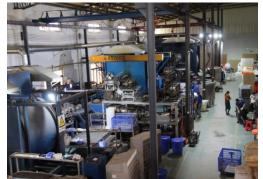

At present, the CNC machining center has 15 sets of equipment of various models and 4 sets of large-scale rotational molding equipment. It is a modern high-tech company integrating mold design and R & D, rotational molding production and processing, sales and technical services in Dongguan City, Guangdong Province.

The products are imported and exported in Europe, America, the mainland, the world and other dozens of countries. The company covers an area of 8000  $\text{m}^2$  and the mold manufacturing workshop covers an area of 4000  $\text{m}^2$ . The plant has perfect functional areas, convenient transportation and logistics, concentrated personnel and perfect equipment, which has superior geographical advantages. With leading production capacity, it has always been a leader in China's rotational molding industry.