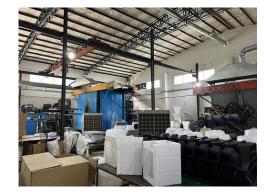

## Company site

Focus on R & D and production o rotational molding molds

YUANYUHE located in Wanjiang District, Dongguan City. The production area is about 12000 m2, and the mold manufacturing workshop covers about 5000 m2. At present, there are more than 100 employees, the functional area of the plant is perfect, and the staff dormitory building and canteen are equipped, integrating work and life. It also won the award of "employee satisfaction Enterprise" issued by the government. Convenient transportation and logistics, concentrated personnel, perfect equipment and superior geographical advantages.