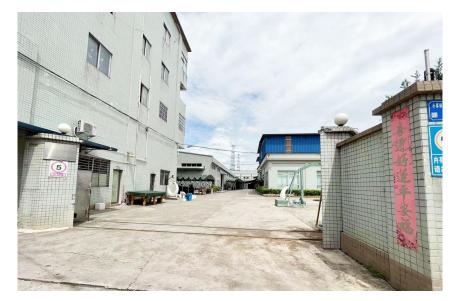

## Company site

Focus on R & D and production o rotational molding molds

YUANYUHE located in Wanjiang District, Dongguan City. The production area is about 12000 m2, and the mold manufacturing workshop covers about 5000 m2. At present, there are more than 100 employees, the functional area of the plant is perfect, and the staff dormitory building and canteen are equipped, integrating work and life. It also won the award of "employee satisfaction Enterprise" issued by the government. Convenient transportation and logistics, concentrated personnel, perfect equipment and superior geographical advantages.