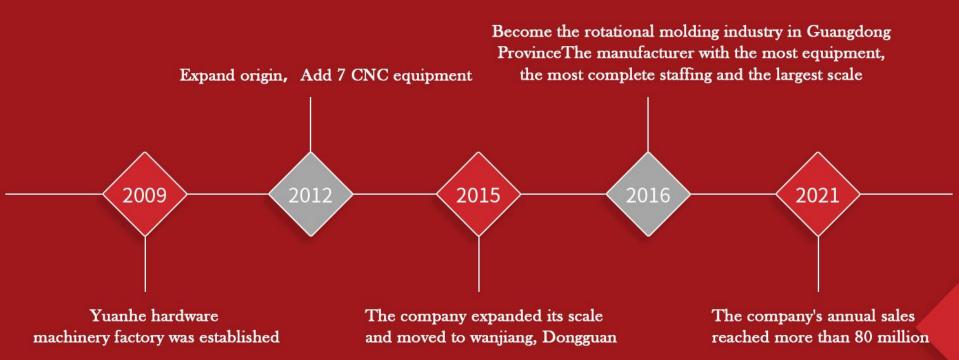

# About us

Focus on R & D and production of rotational molding molds

Dongguan Yuanyuhe Mould Co.,Ltd. was founded in 2014. Its predecessor focused on mold R & D. It has a team and talents specializing in mold R & D and production, and has accumulated a lot of experience in mold design, development and production.

At present, the CNC machining center has 15 sets of equipment of various models and 4 sets of large-scale rotational molding equipment. It is a modern high-tech company integrating mold design and R & D, rotational molding production and processing, sales and technical services in Dongguan City, Guangdong Province.

The products are imported and exported in Europe, America, the mainland, the world and other dozens of countries. The company covers an area of 8000  $\text{m}^2$  and the mold manufacturing workshop covers an area of 4000  $\text{m}^2$ . The plant has perfect functional areas, convenient transportation and logistics, concentrated personnel and perfect equipment, which has superior geographical advantages. With leading production capacity, it has always been a leader in China's rotational molding industry.