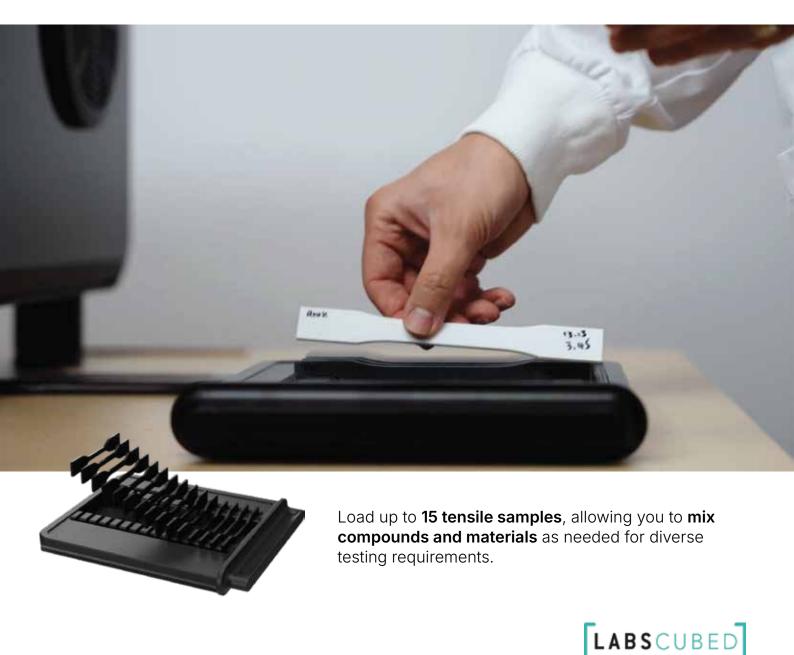

#### How CubeTen Works in 3 Simple Steps

Easily perform tensile tests: Load, configure, press start. Done.

Simply load up to 15 tensile samples, with your choice of mixed compounds and different materials.