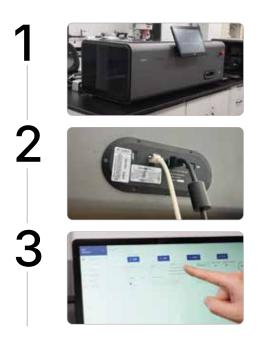

## Install & Run Tests in 3 Simple Steps

Set up and run tensile tests effortlessly. Just load your sample, configure the settings, and press start—quick, simple, and efficient.

Once your CubeTen arrives at your facility, place it onto a sturdy bench in your desired workspace.

Simply plug the machine into any standard power outlet worldwide. Only one regular outlet is required.

Easily adjust functions and settings on the touchscreen interface—then simply press Start to experience the power of automated tensile testing in action.