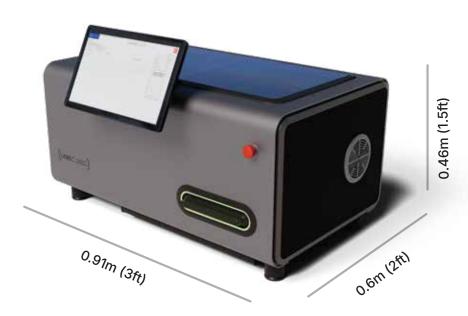

Utilize the touchscreen to effortlessly input compound names and begin testing with just a touch.

After testing, easily review your data in your own database or through our portal, including the machine touchscreen and cloud access.