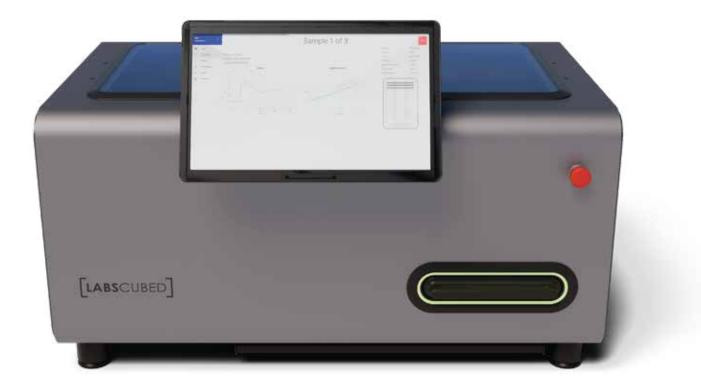

## CubeTen

#### Automated Plastic Tensile Testing

### Automated Tensile Testing for Plastics

Elevate your laboratory's capabilities with the CubeTen—where automation meets consistency. Experience the future of tensile testing today.

Maximize efficiency with the CubeTen, saving up to 95% of your team's time for higher-value tasks.

#### LABSCUBED