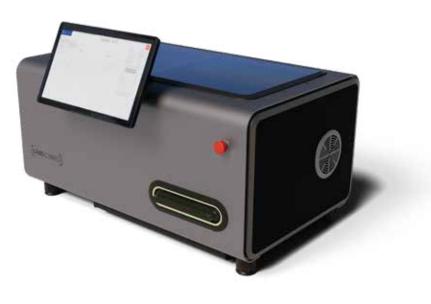

### Inside CubeTen: Key Components & Features

Key features and performance criteria of our advanced tensile testing equipment.

250lbs (115kgs) Force (Omega Load Cell)

Up to 10kN

Weight

Elongation Up to 1000%