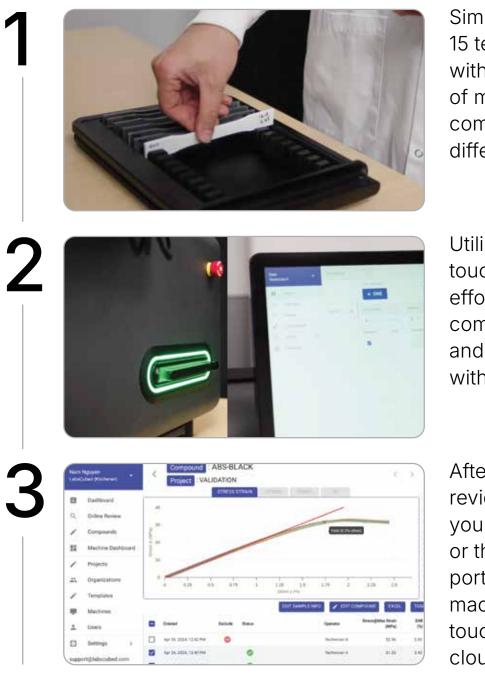

#### How CubeTen Works in 3 Simple Steps

Easily perform tensile tests: Load, configure, press start. Done.

Simply load up to 15 tensile samples, with your choice of mixed compounds and different materials.