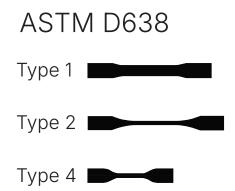

### Inside CubeTen: Key Components & Features

Key features and performance criteria of our advanced tensile testing equipment.

250lbs (115kgs) Force (Omega Load Cell)

Up to 10kN

Weight

Elongation Up to 1000%

#### **Tensile Sample Types**

LABSCUBED

For other sample types, customization may be required. Contact us to verify compatibility.