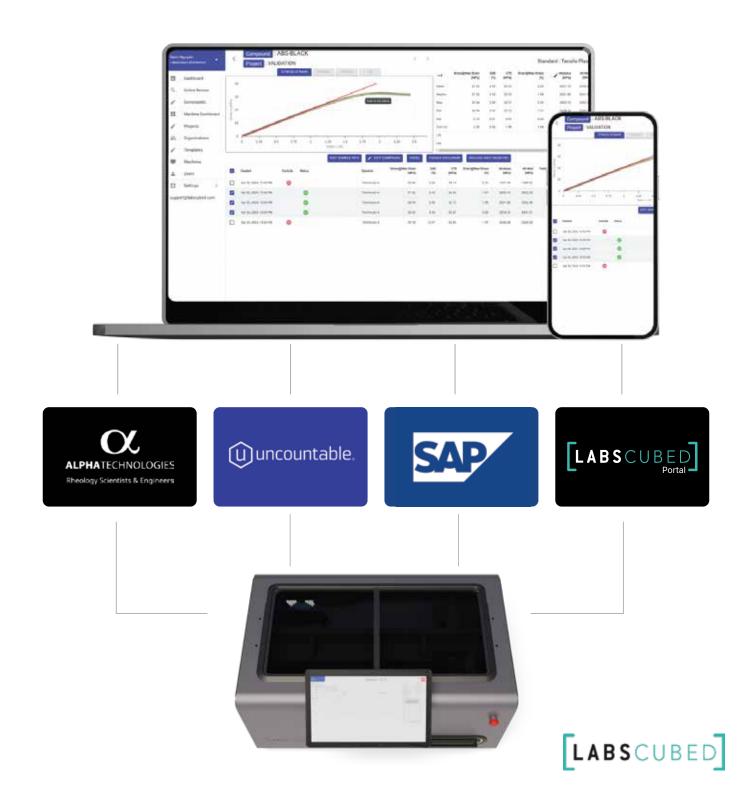

## Simple Data Visualization

We offer multiple options for accessing your data post-testing with CubeTen, including cloud storage and full integration into your existing systems. Data can be easily accessed and visualized through your own database or via our portal. Our capable software team ensures seamless compatibility with tools like **Alpha Workbench, Uncountable, SAP**, and more.